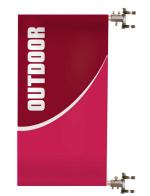

# **Parkway**

This outdoor pole banner has both stability and looks. With single and double span options and double sided graphics, the display is sure to grab your attention.









### **Features and Benefits**

-Sturdy outdoor construction -Withstands winds up to 38mph -Single or double span available -Double sided graphics

| Dimensions                                                                           |                                                                                      |
|--------------------------------------------------------------------------------------|--------------------------------------------------------------------------------------|
| <b>Display Dimensions:</b><br>Single Sided: 32"l x 60"h<br>Double Sided: 67"l x 60"h | <b>Graphic Dimensions:</b><br>Single Sided: 30"l x 60"h<br>Double Sided: 30"l x 60"h |
| Weight: Single 11 lbs, Double 14 lbs                                                 | #3 grommets in corners