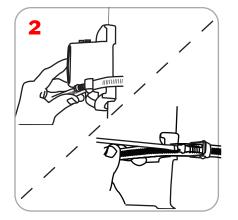

--------------------------|--------------------------------------------------------------------------------------|
| <b>Display Dimensions:</b><br>Single Sided: 32"l x 60"h<br>Double Sided: 67"l x 60"h | <b>Graphic Dimensions:</b><br>Single Sided: 30"l x 60"h<br>Double Sided: 30"l x 60"h |
| Weight: Single 11 lbs, Double 14 lbs                                                 | #3 grommets in corners                                                               |

## **Additional Information**

**Shipping Dimensions**: Single and Double sided displays both ship in one box and one tube Box: 38" x 5.125" x 2.75" Tube: 33.75" x 4" x 4"

#### Shipping Weight:

Single: Box, 5.95 lbs Tube, 6.55 lbs Total, 12.5 lbs Double: Box, 8.7 lbs Tube, 7.25 lbs Total, 15.95 lbs

## Single Span Assembly













# Double Span Assembly



3