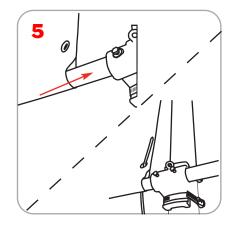

------------------------------------------------------------------------|
| <b>Display Dimensions:</b><br>Single Sided: 32"l x 60"h<br>Double Sided: 67"l x 60"h | <b>Graphic Dimensions:</b><br>Single Sided: 30"l x 60"h<br>Double Sided: 30"l x 60"h |
| Weight: Single 11 lbs, Double 14 lbs                                                 | #3 grommets in corners                                                               |

## **Additional Information**

**Shipping Dimensions**: Single and Double sided displays both ship in one box and one tube Box: 38" x 5.125" x 2.75" Tube: 33.75" x 4" x 4"

#### Shipping Weight:

Single: Box, 5.95 lbs Tube, 6.55 lbs Total, 12.5 lbs Double: Box, 8.7 lbs Tube, 7.25 lbs Total, 15.95 lbs

## Single Span Assembly













# Double Span Assembly



3