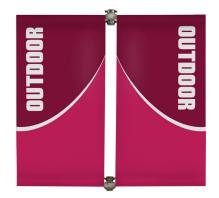

# **Parkway**

This outdoor pole banner has both stability and looks. With single and double span options and double sided graphics, the display is sure to grab your attention.









### **Features and Benefits**

-Sturdy outdoor construction -Withstands winds up to 38mph -Single or double span available -Double sided graphics

| Dimensions                                                                           |                                                                                      |
|--------------------------------------------------------------------------------------|--------------------------------------------------------------------------------------|
| <b>Display Dimensions:</b><br>Single Sided: 32"l x 60"h<br>Double Sided: 67"l x 60"h | <b>Graphic Dimensions:</b><br>Single Sided: 30"l x 60"h<br>Double Sided: 30"l x 60"h |
| Weight: Single 11 lbs, Double 14 lbs                                                 | #3 grommets in corners