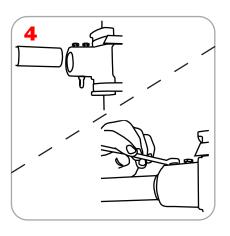

------------------------|--------------------------------------------------------------------------------------|
| <b>Display Dimensions:</b><br>Single Sided: 32"l x 60"h<br>Double Sided: 67"l x 60"h | <b>Graphic Dimensions:</b><br>Single Sided: 30"l x 60"h<br>Double Sided: 30"l x 60"h |
| Weight: Single 11 lbs, Double 14 lbs                                                 | #3 grommets in corners                                                               |

## **Additional Information**

**Shipping Dimensions**: Single and Double sided displays both ship in one box and one tube Box: 38" x 5.125" x 2.75" Tube: 33.75" x 4" x 4"

#### Shipping Weight:

Single: Box, 5.95 lbs Tube, 6.55 lbs Total, 12.5 lbs Double: Box, 8.7 lbs Tube, 7.25 lbs Total, 15.95 lbs

## Single Span Assembly













# Double Span Assembly



3