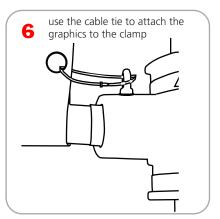

--------------------|--------------------------------------------------------------------------------------|
| <b>Display Dimensions:</b><br>Single Sided: 32"l x 60"h<br>Double Sided: 67"l x 60"h | <b>Graphic Dimensions:</b><br>Single Sided: 30"l x 60"h<br>Double Sided: 30"l x 60"h |
| Weight: Single 11 lbs, Double 14 lbs                                                 | #3 grommets in corners                                                               |

## **Additional Information**

**Shipping Dimensions**: Single and Double sided displays both ship in one box and one tube Box: 38" x 5.125" x 2.75" Tube: 33.75" x 4" x 4"

#### Shipping Weight:

Single: Box, 5.95 lbs Tube, 6.55 lbs Total, 12.5 lbs Double: Box, 8.7 lbs Tube, 7.25 lbs Total, 15.95 lbs

## Single Span Assembly













# Double Span Assembly



3