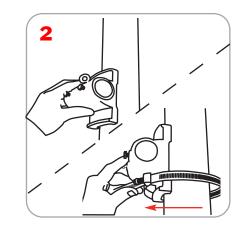

----------------------------------------------------------------------------|
| <b>Display Dimensions:</b><br>Single Sided: 32"l x 60"h<br>Double Sided: 67"l x 60"h | <b>Graphic Dimensions:</b><br>Single Sided: 30"l x 60"h<br>Double Sided: 30"l x 60"h |
| Weight: Single 11 lbs, Double 14 lbs                                                 | #3 grommets in corners                                                               |

## **Additional Information**

**Shipping Dimensions**: Single and Double sided displays both ship in one box and one tube Box: 38" x 5.125" x 2.75" Tube: 33.75" x 4" x 4"

#### Shipping Weight:

Single: Box, 5.95 lbs Tube, 6.55 lbs Total, 12.5 lbs Double: Box, 8.7 lbs Tube, 7.25 lbs Total, 15.95 lbs

## Single Span Assembly













# Double Span Assembly



3