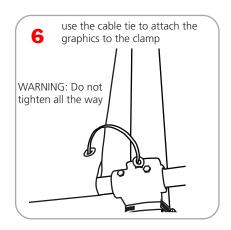

----------------------------------------------------------------------|
| <b>Display Dimensions:</b><br>Single Sided: 32"l x 60"h<br>Double Sided: 67"l x 60"h | <b>Graphic Dimensions:</b><br>Single Sided: 30"l x 60"h<br>Double Sided: 30"l x 60"h |
| Weight: Single 11 lbs, Double 14 lbs                                                 | #3 grommets in corners                                                               |

## **Additional Information**

**Shipping Dimensions**: Single and Double sided displays both ship in one box and one tube Box: 38" x 5.125" x 2.75" Tube: 33.75" x 4" x 4"

#### Shipping Weight:

Single: Box, 5.95 lbs Tube, 6.55 lbs Total, 12.5 lbs Double: Box, 8.7 lbs Tube, 7.25 lbs Total, 15.95 lbs

## Single Span Assembly













# Double Span Assembly



3