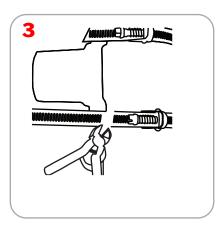

----------------------------|--------------------------------------------------------------------------------------|
| <b>Display Dimensions:</b><br>Single Sided: 32"l x 60"h<br>Double Sided: 67"l x 60"h | <b>Graphic Dimensions:</b><br>Single Sided: 30"l x 60"h<br>Double Sided: 30"l x 60"h |
| Weight: Single 11 lbs, Double 14 lbs                                                 | #3 grommets in corners                                                               |

## **Additional Information**

**Shipping Dimensions**: Single and Double sided displays both ship in one box and one tube Box: 38" x 5.125" x 2.75" Tube: 33.75" x 4" x 4"

#### Shipping Weight:

Single: Box, 5.95 lbs Tube, 6.55 lbs Total, 12.5 lbs Double: Box, 8.7 lbs Tube, 7.25 lbs Total, 15.95 lbs

## Single Span Assembly













# Double Span Assembly



3