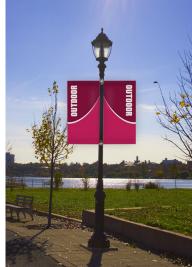

# **Parkway**

This outdoor pole banner has both stability and looks. With single and double span options and double sided graphics, the display is sure to grab your attention.

### **Features and Benefits**

-Sturdy outdoor construction -Withstands winds up to 38mph -Single or double span available -Double sided graphics

| Dimensions                                                                           |                                                                                      |
|--------------------------------------------------------------------------------------|--------------------------------------------------------------------------------------|
| <b>Display Dimensions:</b><br>Single Sided: 32"l x 60"h<br>Double Sided: 67"l x 60"h | <b>Graphic Dimensions:</b><br>Single Sided: 30"l x 60"h<br>Double Sided: 30"l x 60"h |
| Weight: Single 11 lbs, Double 14 lbs                                                 | #3 grommets in corners                                                               |