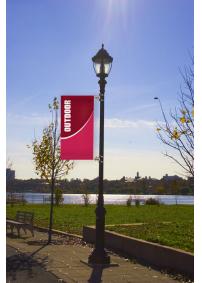

# **Parkway**

This outdoor pole banner has both stability and looks. With single and double span options and double sided graphics, the display is sure to grab your attention.

### **Features and Benefits**

-Sturdy outdoor construction -Withstands winds up to 38mph -Single or double span available -Double sided graphics

| Dimensions                                                                           |                                                                                      |
|--------------------------------------------------------------------------------------|--------------------------------------------------------------------------------------|
| <b>Display Dimensions:</b><br>Single Sided: 32"l x 60"h<br>Double Sided: 67"l x 60"h | <b>Graphic Dimensions:</b><br>Single Sided: 30"l x 60"h<br>Double Sided: 30"l x 60"h |
| Weight: Single 11 lbs, Double 14 lbs                                                 | #3 grommets in corners                                                               |