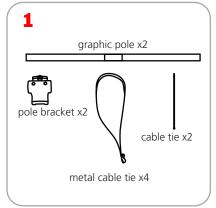

------------------------------|--------------------------------------------------------------------------------------|
| <b>Display Dimensions:</b><br>Single Sided: 32"l x 60"h<br>Double Sided: 67"l x 60"h | <b>Graphic Dimensions:</b><br>Single Sided: 30"l x 60"h<br>Double Sided: 30"l x 60"h |
| Weight: Single 11 lbs, Double 14 lbs                                                 | #3 grommets in corners                                                               |

## **Additional Information**

**Shipping Dimensions**: Single and Double sided displays both ship in one box and one tube Box: 38" x 5.125" x 2.75" Tube: 33.75" x 4" x 4"

#### Shipping Weight:

Single: Box, 5.95 lbs Tube, 6.55 lbs Total, 12.5 lbs Double: Box, 8.7 lbs Tube, 7.25 lbs Total, 15.95 lbs

## Single Span Assembly













# Double Span Assembly



3