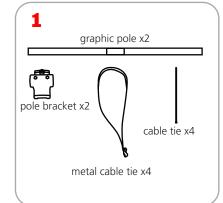

### **Features and Benefits**

-Sturdy outdoor construction -Withstands winds up to 38mph -Single or double span available -Double sided graphics

| Dimensions                                                                           |                                                                                      |
|--------------------------------------------------------------------------------------|--------------------------------------------------------------------------------------|
| <b>Display Dimensions:</b><br>Single Sided: 32"l x 60"h<br>Double Sided: 67"l x 60"h | <b>Graphic Dimensions:</b><br>Single Sided: 30"l x 60"h<br>Double Sided: 30"l x 60"h |
| Weight: Single 11 lbs, Double 14 lbs                                                 | #3 grommets in corners                                                               |