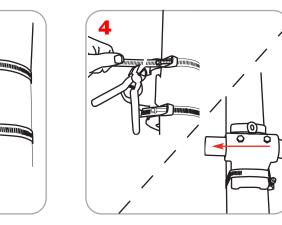

--------------------------------------------------------------------------|
| <b>Display Dimensions:</b><br>Single Sided: 32"l x 60"h<br>Double Sided: 67"l x 60"h | <b>Graphic Dimensions:</b><br>Single Sided: 30"l x 60"h<br>Double Sided: 30"l x 60"h |
| Weight: Single 11 lbs, Double 14 lbs                                                 | #3 grommets in corners                                                               |

## **Additional Information**

**Shipping Dimensions**: Single and Double sided displays both ship in one box and one tube Box: 38" x 5.125" x 2.75" Tube: 33.75" x 4" x 4"

#### Shipping Weight:

Single: Box, 5.95 lbs Tube, 6.55 lbs Total, 12.5 lbs Double: Box, 8.7 lbs Tube, 7.25 lbs Total, 15.95 lbs

## Single Span Assembly













# Double Span Assembly



3